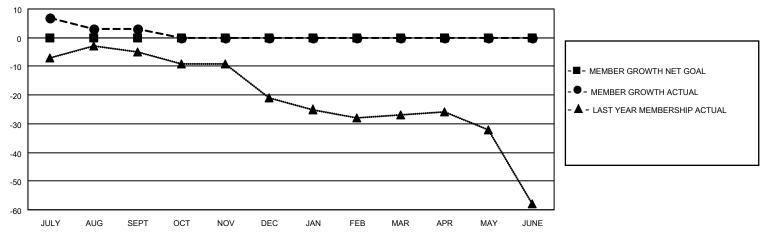

#### GOALS AND ACTUAL MEMBERS CUMULATIVE

| DROPPED CLUBS: 0          |    | 7 CLUBS OF 37 ADDED 1 OR MORE | GENDER DISTRIBUTION        |                |     |
|---------------------------|----|-------------------------------|----------------------------|----------------|-----|
|                           |    | NEW MEMBERS                   | MALE                       | 1,066 (79.73%) |     |
|                           |    |                               | FEMALE                     | 271 (20.27%)   |     |
| DROPPED MEMBERS           |    |                               |                            |                |     |
| DECEASED                  | 1  | CLICK HERE FOR CUMULATIVE     | TOTAL FAMILY UNIT MEMBERS  |                | 199 |
| CLUB CANCELLED 0 OTHER 11 |    | MEMBERSHIP DATA               | FAMILY MEMBERS PAYING HALF |                | 400 |
|                           |    |                               |                            |                | 103 |
| TOTAL                     | 12 |                               | 5525                       |                |     |

Results as of: 9/30/2020